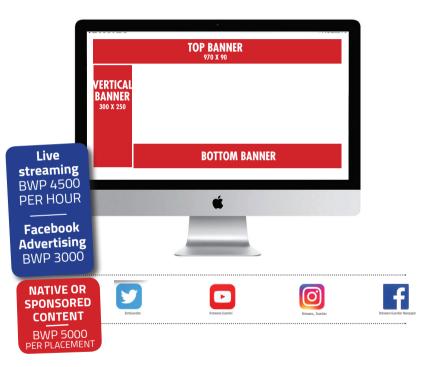

## 2024–2025 **Guardian Sun** Online Rates

|    | BANNERS                | Size (Pixels) | Per/Month |
|----|------------------------|---------------|-----------|
| 1. | Top Banner             |               |           |
|    | Option 1 (100,000 CPM) | 970 X 90      | P12,000   |
| 2. | Right/Left Banner      |               |           |
|    | Option 1 (100,000 CPM) | 300 X 600     | P7,500    |
| 3. | Bottom Banner          |               |           |
|    | Option 1 (100,000 CPM) | 970 X 90      | P6,830    |

## **BANNER PLACEMENT**

Banner adverts appear on all pages of the website, including the home page. Article Banners appear in all article pages except the home page.

## **SHARED / ROTATION**

All banner slots are shared between a maximum of 5 clients. The banner rotates (changes) to show a different client's advert when a website user visits a new page, or reloads the same page.

## **BANNER & PRICING**

Banner advertising is sold using a monthly duration model. There are 3 monthly pricing options per banner size - which are a "packaged" version of the CPM model (Cost Per Mile). CPM indicated the number of times your advert will be displayed during the 1 month duration (e.g. CPM 100,000 indicated that your advert will be displayed 100,000 times during the 1 month duration).